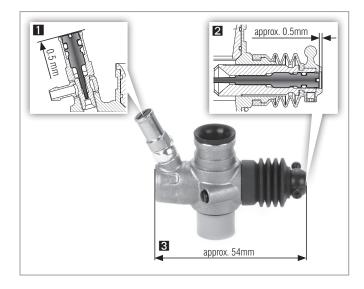

### Basic Carburetor Setting after break-in procedure

After you have finished the break-in procedure this is the basic carburetor setting. Any time you get lost return back to this basic setting.

| 1 Main High-speed Needle (Upper) | approx. 0.8mm inside the needle body                         |
|----------------------------------|--------------------------------------------------------------|
| 2 Low-end Needle (Front)         | approx. 0.8mm inside the needle body                         |
| 4 Idle Adjustment Screw          | Size meassured with carburetor boot compressed approx 53.4mm |