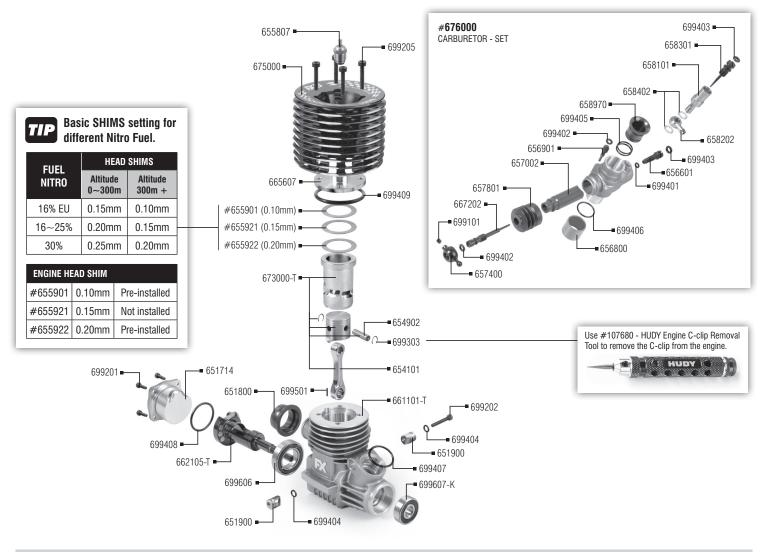

#### Factory carburetor setting for break-in procedure

The carburetor comes preset from factory and you have to start the break-in procedure with the following setting:

| 1 Main High-speed Needle (Upper) | 0.5mm inside the needle body                               |
|----------------------------------|------------------------------------------------------------|
| 2 Low-end Needle (Front)         | 0.5mm inside the needle body                               |
| 4 Idle Adjustment Screw          | Size meassured with carburetor boot compressed approx 54mm |