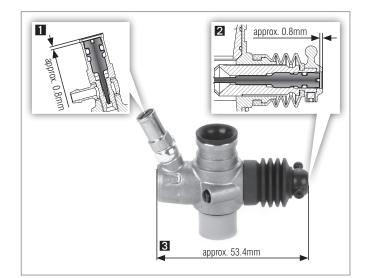

|
| 2 Low-end Needle (Front)         | 0.5mm inside the needle body                               |
| 4 Idle Adjustment Screw          | Size meassured with carburetor boot compressed approx 54mm |



### Basic Carburetor Setting after break-in procedure

After you have finished the break-in procedure this is the basic carburetor setting. Any time you get lost return back to this basic setting.

| 1 Main High-speed Needle (Upper) | approx. 0.8mm inside the needle body                         |
|----------------------------------|--------------------------------------------------------------|
| 2 Low-end Needle (Front)         | approx. 0.8mm inside the needle body                         |
| 4 Idle Adjustment Screw          | Size meassured with carburetor boot compressed approx 53.4mm |